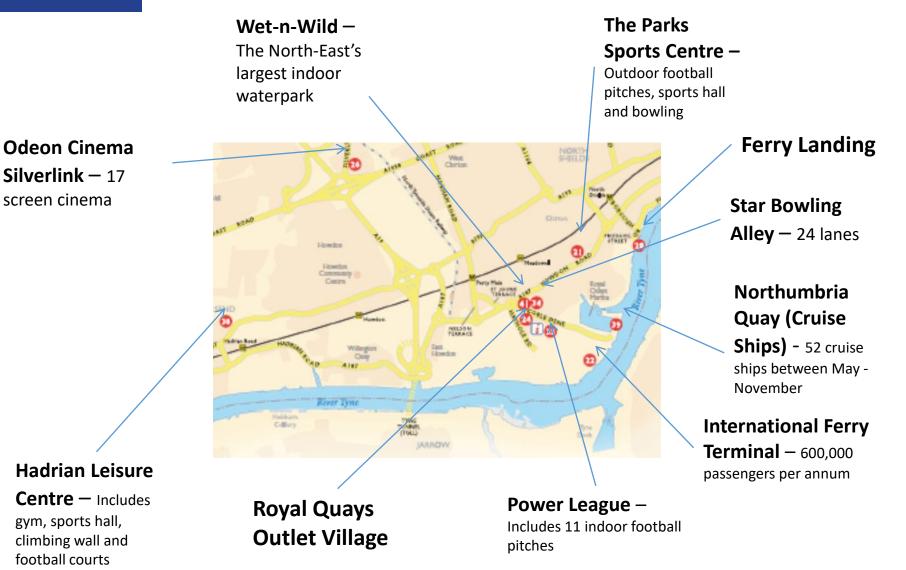

ket Leading Operator – Now Open



Market leading operator, currently with 6 sites with 2 more opening soon



Activities include: Freejumping, Fitness Classes, Dodgeball, Trampolining and Kids Parties



Xtreme Bounce Acton and Southampton have seen significant footfall since opening (115,000 in 6 months)



Over 150 interlinked trampolines



- Royal Quays is the <u>ONLY</u> Outlet Centre in Newcastle
- 1.5 million customers in 2016
- 1.4 million customers within a 30 minute drive.
- 600,000 passengers pass through the International Terminal per annum
- 52 cruise ships dock between May November this year and 58 in 2017





#### Nike Factory Store





#### OUTLET

### MASSARELLA



#### beautyoutlet SUIT DIRECT

## - Royal Quays Principle Retail & Leisure Attractions

**Royal Quays** 









# Vacant Units and Quoting Terms

There are Asset Management opportunities for space between 1 - 4,000 sq. ft.

Flexible terms are offered for short and long term opportunities, based on a 5 year term

#### **Quoting Terms:**

Rent: The higher of £20/sq. ft. or 10% of Turnover

Service & promotion charge: £6/sq ft

Rates: Circa £7.50/sq ft

For further information, please contact:



londonoffice@chdproperty.com

Max Delamain Charles Dring MRICS

020 7734 2080 londonoffice@chdproperty.com www.chdproperty.com