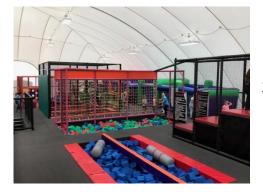

## **September Trading Update**

**Xtreme Bounce Family Entertainment Centre Now Open** 

## 2016-17 Highlights

- **Xtreme Bounce** Family Entertainment Centre now open, Strong footfall from young families and children
- Centre anchors: Nike, Gap and Next
- Fashion **up 25%** Vs Last Year
- Sports trading **up to £590/ sq. ft**. and **+17%** Vs Last Year
- Gifts/Accessories +11% Vs LY
- Outdoor + 10% Vs LY
- Strong branded sports, outdoor/lifestyle and home markets
- Designer Warehouse brands include Superdry and Firetrap

Xtreme Bounce Acton and Southampton have seen significant footfall since opening (115,000 in 6 months)

Over 150 interlinked trampolines

- Royal Quays is the <u>ONLY</u> Outlet Centre in Newcastle
- 1.5 million customers in 2016
- 1.4 million customers within a 30 minute drive.
- 600,000 passengers pass through the International Terminal per annum
- 52 cruise ships dock between May November this year and 58 in 2017