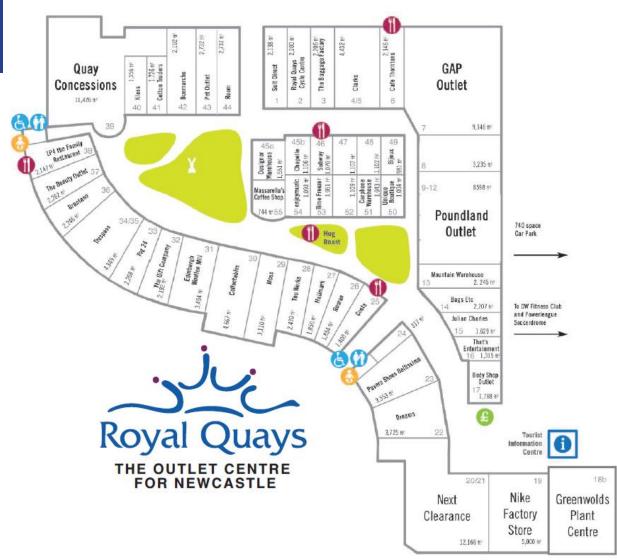

Leading Operator – Now Open



Market leading operator, currently with 6 sites with 2 more opening soon



Activities include: Freejumping, Fitness Classes, Dodgeball, Trampolining and Kids Parties



Xtreme Bounce Acton and Southampton have seen significant footfall since opening (115,000 in 6 months)



Over 150 interlinked trampolines



- Royal Quays is the <u>ONLY</u> Outlet Centre in Newcastle
- 1.5 million customers in 2016
- 1.4 million customers within a 30 minute drive.
- 600,000 passengers pass through the International Terminal per annum
- 52 cruise ships dock between May November this year and 58 in 2017





#### Nike Factory Store





#### OUTLET

### MASSARELLA



#### beautyoutlet SUIT DIRECT

## - Royal Quays Principle Retail & Leisure Attractions

**Royal Quays** 









# Vacant Units and Quoting Terms

There are Asset Management opportunities for space between 1 - 4,000 sq. ft.

Flexible terms are offered for short and long term opportunities, based on a 5 year term

#### **Quoting Terms:**

Rent: The higher of £20/sq. ft. or 10% of Turnover

Service & promotion charge: £6/sq ft

Rates: Circa £7.50/sq ft

For further information, please contact:



londonoffice@chdproperty.com

Max Delamain Charles Dring MRICS

020 7734 2080 londonoffice@chdproperty.com www.chdproperty.com