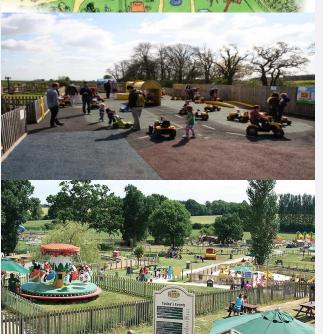

# Hatton Adventure World

- Farm Park and Adventure World adjoining the Shopping Village, making this a true family destination
- Attractions for every age group including:
  - JCB Young Drivers Zone
  - Laser combat
  - Assault course
  - Farmyard
  - Tractor Safari

- Family theatre
- Indoor play
- Fun fair
- Outdoor play
- Sensory play