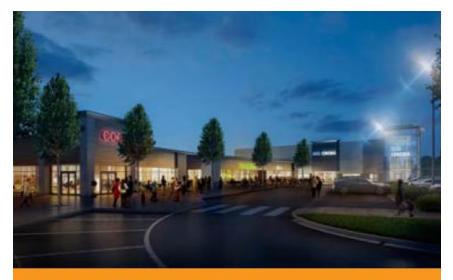

# FURTHER DEVELOPMENT

The Spear comprises a total of 170,000 sq ft of retail and leisure accommodation, including Open A1 Shopping Park and Leisure, including a Multiplex Cinema and 14,200 sq ft of A3 accommodation.

The Spear will be the premier out of town retail and leisure destination. The Shopping & Leisure Park will benefit from a total of 679 car spaces. The Reel Multiplex will comprise 16,458 sq ft with 6 screens and a total of 700 seats. Reel operate 15 multiplexs with a further 9 multiplexs to open by 2018.

**TENANT LINE UP** 