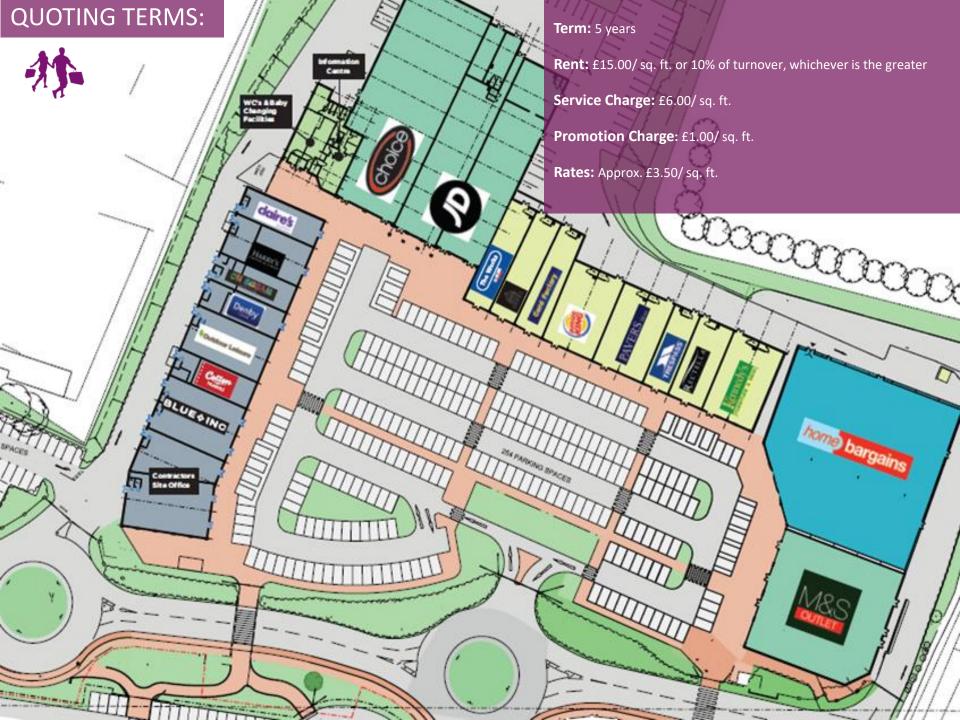

DING

- Footfall **+92%** Vs 2016
- Overall sales density +45% Vs 2016
- January-December 2017
  - Footfall 2016: 595,759 Vs 2017: 1,141,878

#### **RECORD SUMMER**

July-August 2017

- Footfall +117%:
  - 2016 = 94,439
  - 2017 = 209,124





# FURTHER DEVELOPMENT

The Spear comprises a total of 170,000 sq ft of retail and leisure accommodation, including Open A1 Shopping Park and Leisure, including a Multiplex Cinema and 14,200 sq ft of A3 accommodation.





The Spear will be the premier out of town retail and leisure destination. The Shopping & Leisure Park will benefit from a total of 679 car spaces. The Reel Multiplex will comprise 16,458 sq ft with 6 screens and a total of 700 seats. Reel operate 15 multiplexs with a further 9 multiplexs to open by 2018.





**TENANT LINE UP**