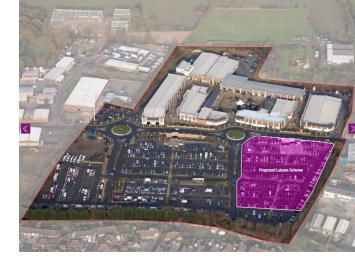

# FURTHER DEVELOPMENT

The Spear comprises a total of 170,000 sq ft of retail and leisure accommodation, including Open A1 Shopping Park and Leisure, including a Multiplex Cinema and 14,200 sq ft of A3 accommodation.

The Spear will be the premier out of town retail and leisure destination. The Shopping & Leisure Park will benefit from a total of 679 car spaces. The Reel Multiplex will comprise 16,458 sq ft with 6 screens and a total of 700 seats. Reel operate 15 multiplexs with a further 9 multiplexs to open by 2018.