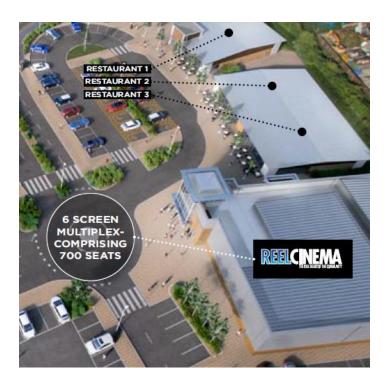

# FURTHER DEVELOPMENT

The Spear comprises a total of 170,000 sq ft of retail and leisure accommodation, including Open A1 Shopping Park and Leisure, including a Multiplex Cinema and 14,200 sq ft of A3 accommodation.

The Spear will be the premier out of town retail and leisure destination. The Shopping & Leisure Park will benefit from a total of 679 car spaces. The Reel Multiplex will comprise 16,458 sq ft with 6 screens and a total of 700 seats. Reel operate 15 multiplexs with a further 9 multiplexs to open by 2018.