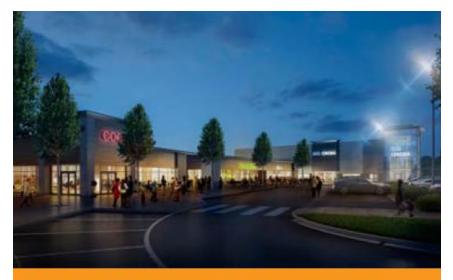

# FURTHER DEVELOPMENT

The Spear comprises a total of 170,000 sq ft of retail and leisure accommodation, including Open A1 Shopping Park and Leisure, including a Multiplex Cinema and 14,200 sq ft of A3 accommodation.

The Spear will be the premier out of town retail and leisure destination. The Shopping & Leisure Park will benefit from a total of 679 car spaces. The Reel Multiplex will comprise 16,458 sq ft with 6 screens and a total of 700 seats. Reel operate 15 multiplexs with a further 9 multiplexs to open by 2018.