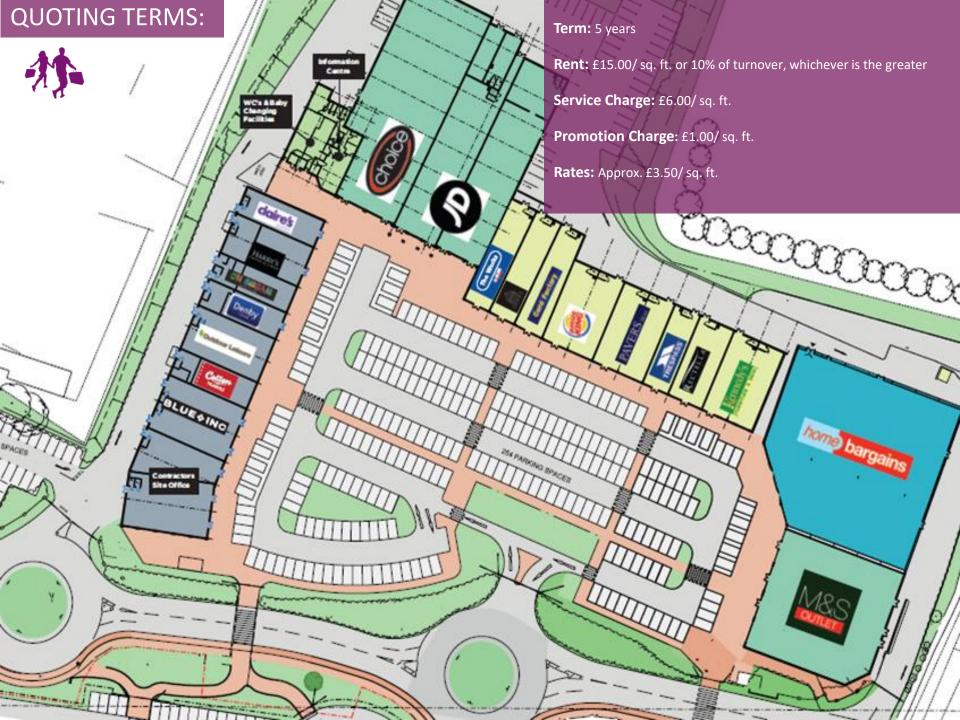

RADING

- Footfall **+92%** Vs 2016
- Overall sales density +45% Vs 2016
- January-December 2017
  - Footfall 2016: 595,759 Vs 2017: 1,141,878

## **RECORD SUMMER**

July-August 2017

- Footfall +117%:
  - 2016 = 94,439
  - 2017 = 209,124





# FURTHER DEVELOPMENT

The Spear comprises a total of 170,000 sq ft of retail and leisure accommodation, including Open A1 Shopping Park and Leisure, including a Multiplex Cinema and 14,200 sq ft of A3 accommodation.





The Spear will be the premier out of town retail and leisure destination. The Shopping & Leisure Park will benefit from a total of 679 car spaces. The Reel Multiplex will comprise 16,458 sq ft with 6 screens and a total of 700 seats. Reel operate 15 multiplexs with a further 9 multiplexs to open by 2018.





**TENANT LINE UP**