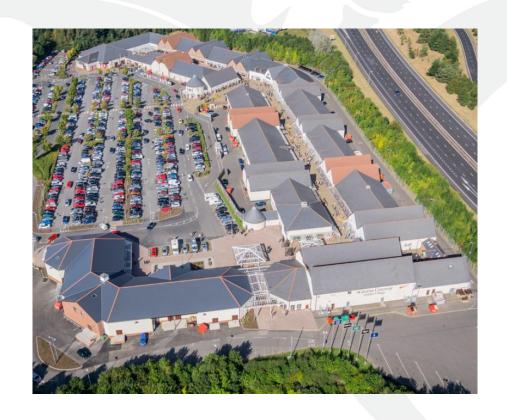

IGHTS

- Total Net sales of over £42m
- Sales densities in excess of £1,000 / sq. ft. and Centre average sales density in excess of £335/ sq. ft.
- Anchors averaging approx. £484/ sq. ft.
- Top 5 sales densities average £668/ sq. ft.
- Top 10 sales densities average £560/ sq. ft.
- New North Car Park open Now 1,110 car parking spaces







# VACANT UNITS

## & QUOTING TERMS

#### Vacant/Available Units

Unit 14 = 1,025 sq. ft.

Unit 41 = 1,495 sq. ft.

Unit 56 = 2,047 sq. ft.

Unit 62/63 = 2,122 sq. ft.

### **Asset Management:**

Units of 900 - 2,000 sq. ft. (or bigger) could also be made available through Landlord asset management initiatives.

### **Quoting Terms:**

Rent - The higher of £30/sq. ft. or 11% of Turnover

Service & Promotion - £9.36/ sq. ft.

Rates - Circa £7.50/sq. ft.





For further information on leasing opportunities please contact CHD Property - Chartered Surveyors Charles Dring/ Max Delamain T: 020 7734 2080 londonoffice@chdproperty.com