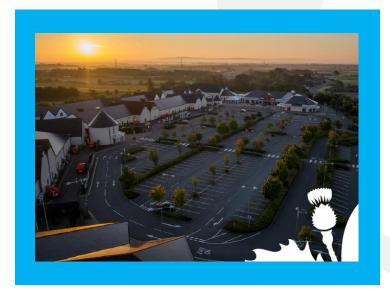

## 2017 HIGHLIGHTS

- Total Net sales of over £42m
- Sales densities in excess of £1,000 / sq. ft. and Centre average sales density in excess of £335/ sq. ft.
- Anchors averaging approx. £484/ sq. ft.
- Top 5 sales densities average £668/ sq. ft.
- Top 10 sales densities average £560/ sq. ft.
- New North Car Park open Now 1,110 car parking spaces