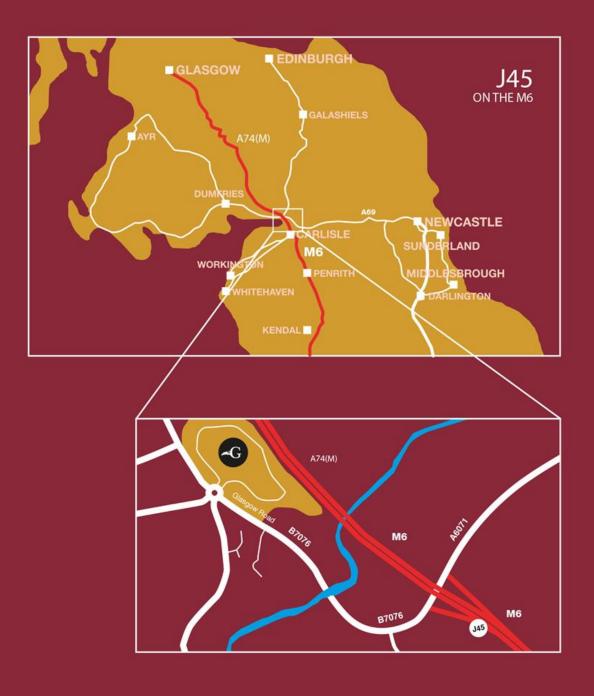

sq. ft.
- Top 5 sales densities average £668/ sq. ft.
- Top 10 sales densities average £560/ sq. ft.
- New North Car Park open Now 1,110 car parking spaces







# VACANT UNITS

## & QUOTING TERMS

#### Vacant/Available Units

Unit 14 = 1,025 sq. ft.

Unit 41 = 1,495 sq. ft.

Unit 56 = 2,047 sq. ft.

Unit 62/63 = 2,122 sq. ft.

### **Asset Management:**

Units of 900 - 2,000 sq. ft. (or bigger) could also be made available through Landlord asset management initiatives.

### **Quoting Terms:**

Rent - The higher of £30/sq. ft. or 11% of Turnover

Service & Promotion - £9.36/ sq. ft.

Rates - Circa £7.50/sq. ft.





For further information on leasing opportunities please contact CHD Property - Chartered Surveyors Charles Dring/ Max Delamain T: 020 7734 2080 londonoffice@chdproperty.com