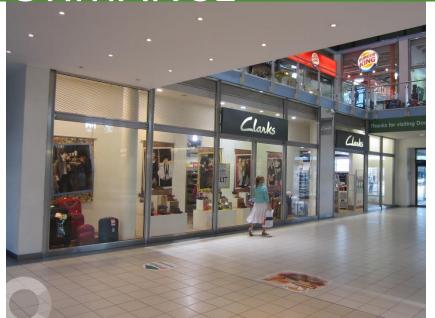

#### **PERFORMANCE:**

- F&B up to £667/ sq. ft.
- Anchors up to £450/ sq. ft.
- Footwear up to £270/ sq. ft.

\*Nando's \* ODEON Pizza