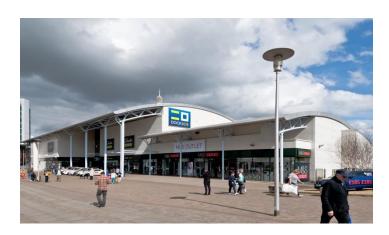

RFORMANCE

#### **FACTS:**

- Footfall over 2.15m pa
- 1,450 car park spaces
- Catchment population of 628,000
- **Odeon** footfall over 400,000 visitors pa
- Nando's and Pizza Hut are among the best performing in the South-East
- Full Olympic standard climbing wall opening in January 2019

#### **PERFORMANCE:**

- F&B up to £667/ sq. ft.
- Anchors up to £450/ sq. ft.
- Footwear up to £270/ sq. ft.



\*Nando's \* ODEON Pizza

















## <u>LEASING OPPORTUNITIES</u>



#### CHD PROPERTY

CHARTERED SURVEYORS 020 7734 2080 Iondonoffice@chdproperty.com



## <u>Chatham Maritime</u>





# DOCKSIDE

#### **QUOTING TERMS**

**Term:** 5 years

**Rent:** £22.50/ sq. ft. or 10% of turnover, whichever is the greater

Service and Promotion Charge: £7/ sq. ft.

Rates: Approx. £5.00/ sq. ft.