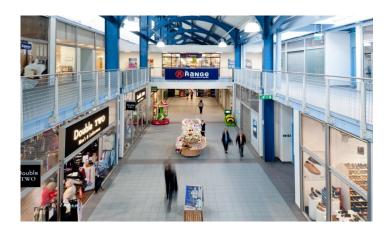

## FACTS & PERFORMANCE

#### **FACTS:**

- Footfall over 2.15m pa
- 1,450 car park spaces
- Catchment population of 628,000
- **Odeon** footfall over 400,000 visitors pa
- Nando's and Pizza Hut are among the best performing in the South-East
- Full Olympic standard climbing wall opening in January 2019