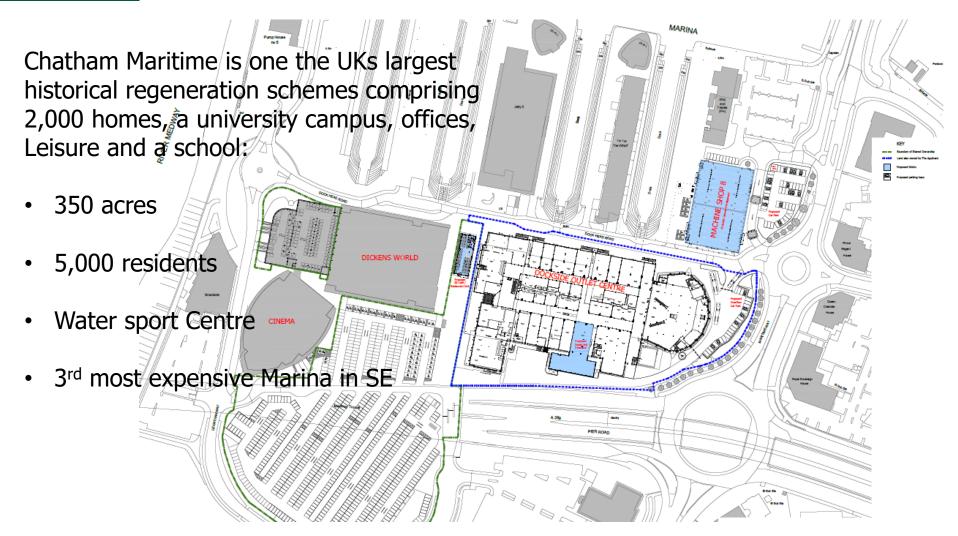

## **Dockside at Chatham Maritime**

#### TRADING UPDATE

June 2018























## FACTS & PERFORMANCE

#### **FACTS:**

- Footfall over 2.15m pa
- 1,450 car park spaces
- Catchment population of 628,000
- **Odeon** footfall over 400,000 visitors pa
- Nando's and Pizza Hut are among the best performing in the South-East
- Full Olympic standard climbing wall opening in January 2019

#### **PERFORMANCE:**

- F&B up to £667/ sq. ft.
- Anchors up to £450/ sq. ft.
- Footwear up to £270/ sq. ft.



\*Nando's \* ODEON Pizza

















## <u>LEASING OPPORTUNITIES</u>



#### CHD PROPERTY

CHARTERED SURVEYORS 020 7734 2080 Iondonoffice@chdproperty.com



## <u>Chatham Maritime</u>





# DOCKSIDE

#### **QUOTING TERMS**

**Term:** 5 years

**Rent:** £22.50/ sq. ft. or 10% of turnover, whichever is the greater

Service and Promotion Charge: £7/ sq. ft.

Rates: Approx. £5.00/ sq. ft.