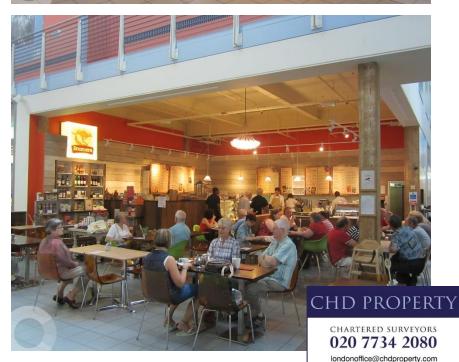

#### **FACTS:**

- Footfall over 2.15m pa
- 1,450 car park spaces
- Catchment population of 628,000
- **Odeon** footfall over 400,000 visitors pa
- Nando's and Pizza Hut are among the best performing in the South-East
- Full Olympic standard climbing wall opening in January 2019