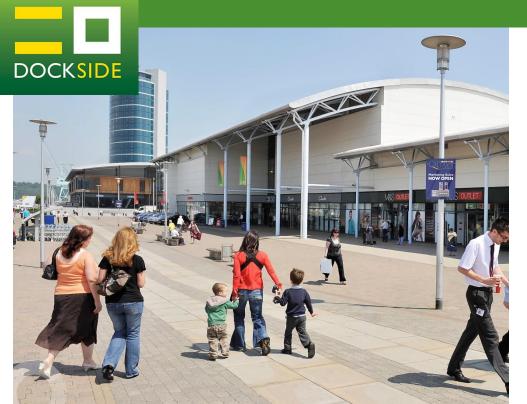

#### **FACTS:**

- Footfall over 2.15m pa
- 1,450 car park spaces
- Catchment population of 628,000
- **Odeon** footfall over 400,000 visitors pa
- Nando's and Pizza Hut are among the best performing in the South-East
- Full Olympic standard climbing wall opening in January 2019