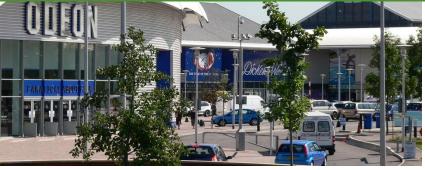

#### **FACTS:**

- Footfall over 2.15m pa
- 1,450 car park spaces
- Catchment population of 628,000
- **Odeon** footfall over 400,000 visitors pa
- Nando's and Pizza Hut are among the best performing in the South-East
- Full Olympic standard climbing wall opening in January 2019