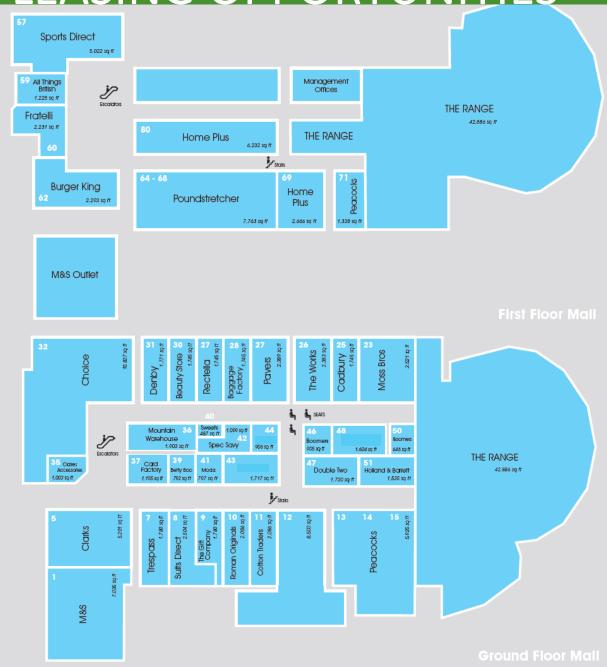

## **Dockside at Chatham Maritime**

#### TRADING UPDATE

June 2018























## FACTS & PERFORMANCE

#### **FACTS:**

- Footfall over 2.15m pa
- 1,450 car park spaces
- Catchment population of 628,000
- **Odeon** footfall over 400,000 visitors pa
- Nando's and Pizza Hut are among the best performing in the South-East
- Full Olympic standard climbing wall opening in January 2019

#### **PERFORMANCE:**

- F&B up to £667/ sq. ft.
- Anchors up to £450/ sq. ft.
- Footwear up to £270/ sq. ft.



\*Nando's \* ODEON Pizza

















## <u>LEASING OPPORTUNITIES</u>



#### CHD PROPERTY

CHARTERED SURVEYORS 020 7734 2080 Iondonoffice@chdproperty.com



## <u>Chatham Maritime</u>





# DOCKSIDE

#### **QUOTING TERMS**

**Term:** 5 years

**Rent:** £22.50/ sq. ft. or 10% of turnover, whichever is the greater

Service and Promotion Charge: £7/ sq. ft.

Rates: Approx. £5.00/ sq. ft.