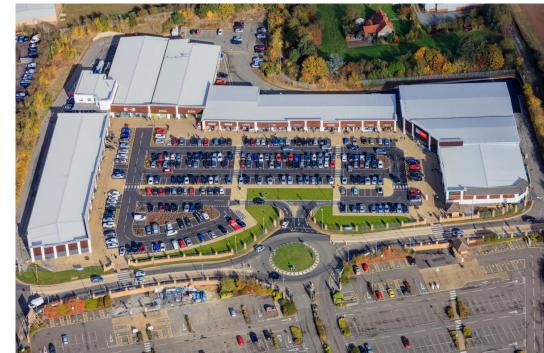

## **2018 HIGHLIGHTS SO FAR...**

**FOOTFALL** 

+14% Vs Last Year

**SALES** 

+9% Vs Last Year

SALES/ SQ. FT.

+10% Vs Last Year

**CARS** 

+13% Vs Last Year

**Anchors** trading at over £300/ sq. ft.

**Sports** trading at over £300/ sq. ft.

New stores opening this summer





#### 2017 HIGHLIGHTS - FOLLOWING 2016 RE-LAUNCH

#### **RECORD CHRISTMAS**

November-December 2017

- Footfall **+58%** 
  - 2016 = 145,921
  - 2017 = 231,236
- Average Sales Density +32%

#### STRONG TRADING

- Footfall +92% Vs 2016
- Overall sales density +45% Vs 2016
- January-December 2017
  - Footfall 2016: **595,759** Vs 2017: **1,141,878**

#### **RECORD SUMMER**

July-August 2017

- Footfall +117%:
  - 2016 = 94,439
  - 2017 = 209,124



## FURTHER DEVELOPMENT

The Spear comprises a total of 170,000 sq ft of retail and leisure accommodation, including Open A1 Shopping Park and Leisure, including a Multiplex Cinema and 14,200 sq ft of A3 accommodation.









# TENANT LINE UP



# home bargains



































# **LEASING ENQUIRIES**

FOR FURTHER INFORMATION,