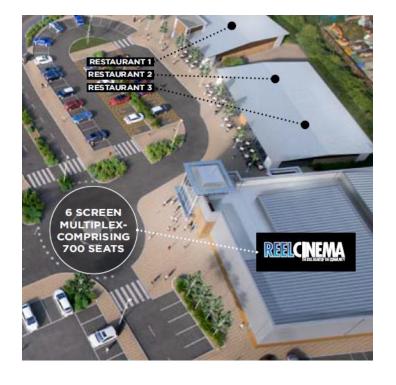

## FURTHER DEVELOPMENT

The Spear comprises a total of 170,000 sq ft of retail and leisure accommodation, including Open A1 Shopping Park and Leisure, including a Multiplex Cinema and 14,200 sq ft of A3 accommodation.