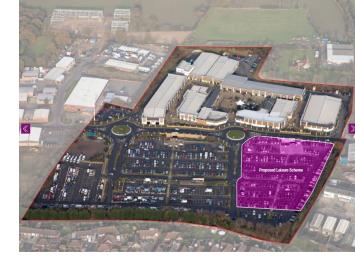

## FURTHER DEVELOPMENT

The Spear comprises a total of 170,000 sq ft of retail and leisure accommodation, including Open A1 Shopping Park and Leisure, including a Multiplex Cinema and 14,200 sq ft of A3 accommodation.