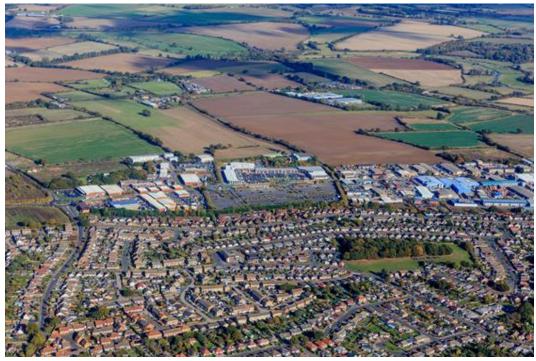

## **2018 HIGHLIGHTS SO FAR...**

**FOOTFALL** 

+14% Vs Last Year

**SALES** 

+9% Vs Last Year

SALES/ SQ. FT.

+10% Vs Last Year

**CARS** 

+13% Vs Last Year

**Anchors** trading at over £300/ sq. ft.

**Sports** trading at over £300/ sq. ft.

New stores opening this summer