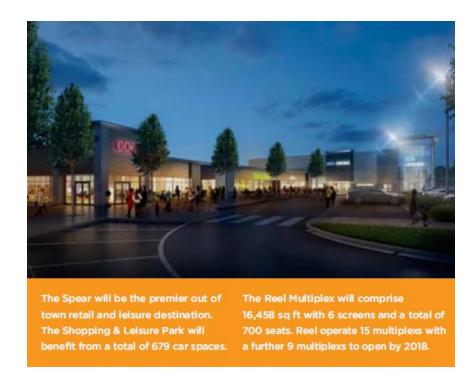

## FURTHER DEVELOPMENT

The Spear comprises a total of 170,000 sq ft of retail and leisure accommodation, including Open A1 Shopping Park and Leisure, including a Multiplex Cinema and 14,200 sq ft of A3 accommodation.