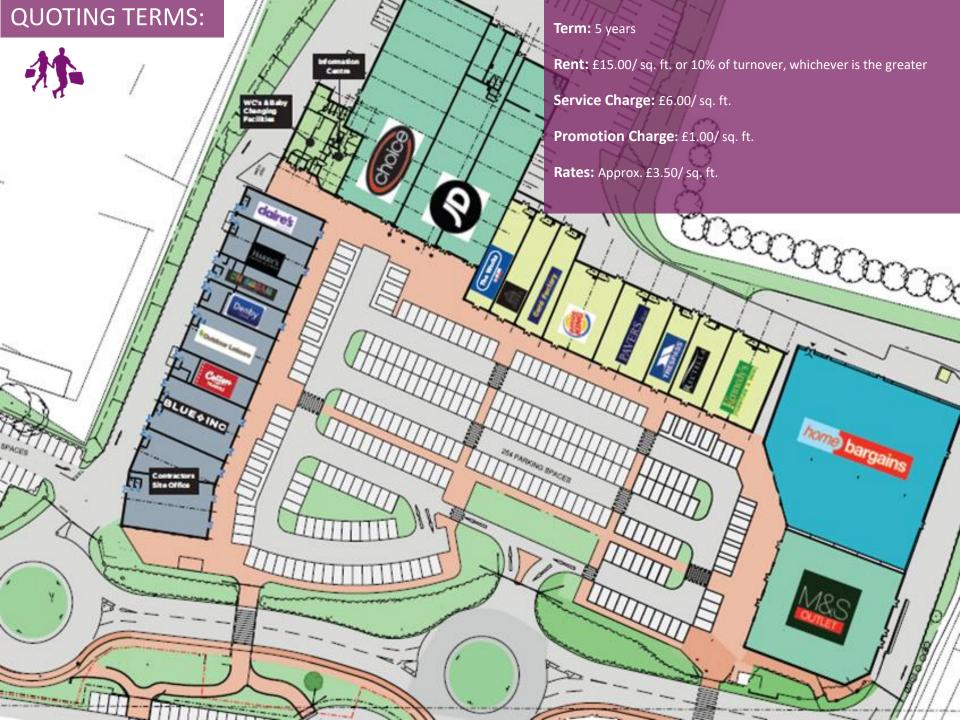

er £300/ sq. ft.

New stores opening this summer





#### 2017 HIGHLIGHTS - FOLLOWING 2016 RE-LAUNCH

#### **RECORD CHRISTMAS**

November-December 2017

- Footfall **+58%** 
  - 2016 = 145,921
  - 2017 = 231,236
- Average Sales Density +32%

#### STRONG TRADING

- Footfall +92% Vs 2016
- Overall sales density +45% Vs 2016
- January-December 2017
  - Footfall 2016: **595,759** Vs 2017: **1,141,878**

#### **RECORD SUMMER**

July-August 2017

- Footfall +117%:
  - 2016 = 94,439
  - 2017 = 209,124



## FURTHER DEVELOPMENT

The Spear comprises a total of 170,000 sq ft of retail and leisure accommodation, including Open A1 Shopping Park and Leisure, including a Multiplex Cinema and 14,200 sq ft of A3 accommodation.









# TENANT LINE UP



# home bargains



































# **LEASING ENQUIRIES**

FOR FURTHER INFORMATION, PLEASE (A134)
CONTACT:
Sudbury

Stans

Airport

M11

CHD PROPERTY

020 7734 2080

londonoffice@chdproperty.com

Max Delamain
Charles Dring MRICS

020 7734 2080 londonoffice@chdproperty.com www.chdproperty.com

**Ipswich** 

A12

A120

Clacton-on-Sea

A133

25

A10

(28)

Southand on Saa