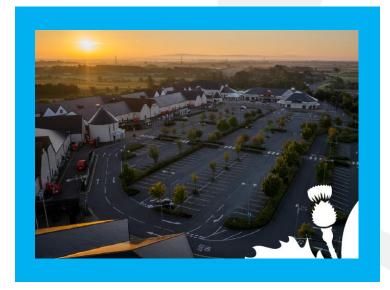

### 2017 HIGHLIGHTS

- Total Net sales of over £42m
- Sales densities in excess of £1,000 / sq. ft. and Centre average sales density in excess of £335/ sq. ft.
- Anchors averaging approx. £484/ sq. ft.
- Top 5 sales densities average £668/ sq. ft.
- Top 10 sales densities average £560/ sq. ft.
- New North Car Park open Now 1,110 car parking spaces