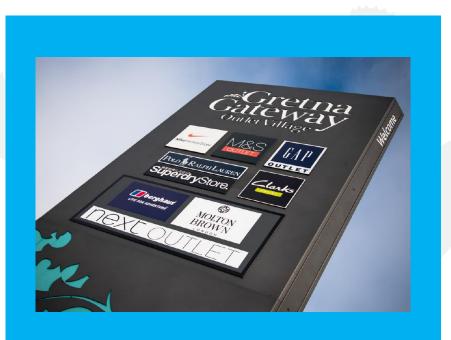

# G<sub>2017</sub> Overview

- HUGO BOSS, PIZZA EXPRESS AND BENCH OPEN
- PREMIUM BRAND LED INCLUDING POLO RALPH LAUREN, SUPERDRY, NIKE, MOLTON BROWN AND SKECHERS
- ADDITIONAL ANCHORS INCLUDE NEXT, M&S AND GAP
- SALES DENSITIES IN EXCESS OF £1,000/ sq. ft.
- Footfall +3% Vs LY
- Sports up to +7% Vs LY
- Outdoors up to +11% Vs LY
- Ladieswear up to +17% Vs LY
- Accessories up to +34% Vs LY

### OCCUPIER LIST

next

Superdry.