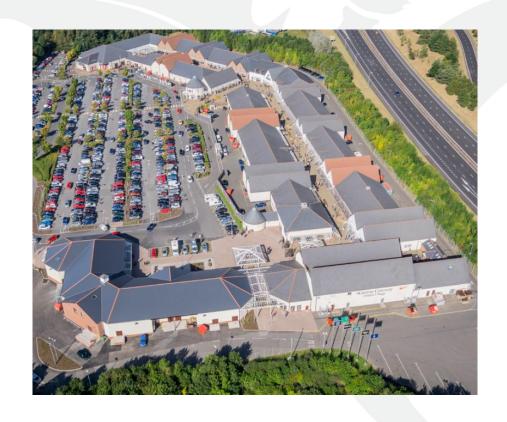

# A PRIME TENANT MIX

### 2017 HIGHLIGHTS

- Total Net sales of over £42m
- Sales densities in excess of £1,000 / sq. ft. and Centre average sales density in excess of £335/ sq. ft.
- Anchors averaging approx. £484/ sq. ft.
- Top 5 sales densities average £668/ sq. ft.
- Top 10 sales densities average £560/ sq. ft.
- New North Car Park open Now 1,110 car parking spaces