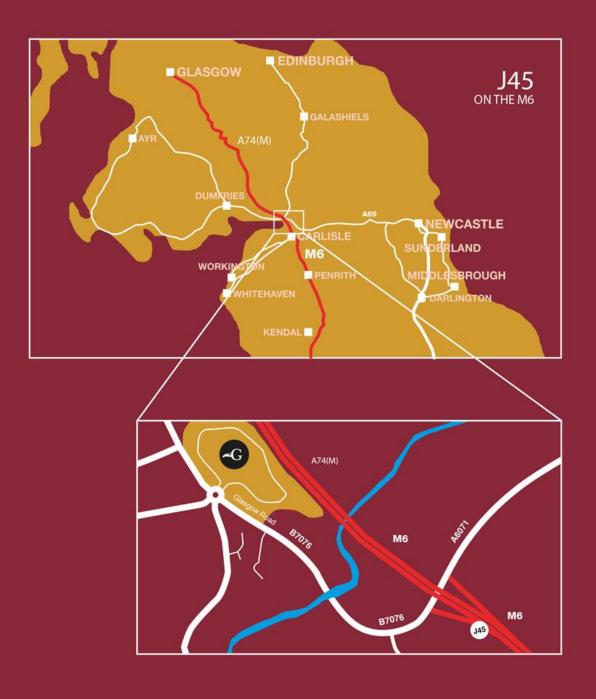

q. ft.
- Top 5 sales densities average £668/ sq. ft.
- Top 10 sales densities average £560/ sq. ft.
- New North Car Park open Now 1,110 car parking spaces







# VACANT UNITS

## & QUOTING TERMS

#### Vacant/Available Units

Unit 14 = 1,025 sq. ft.

Unit 41 = 1,495 sq. ft.

Unit 56 = 2,047 sq. ft.

Unit 62/63 = 2,122 sq. ft.

### **Asset Management:**

Units of 900 - 2,000 sq. ft. (or bigger) could also be made available through Landlord asset management initiatives.

#### **Quoting Terms:**

Rent - The higher of £30/sq. ft. or 11% of Turnover

Service & Promotion - £9.36/ sq. ft.

Rates - Circa £7.50/sq. ft.





For further information on leasing opportunities please contact CHD Property - Chartered Surveyors Charles Dring/ Max Delamain T: 020 7734 2080 londonoffice@chdproperty.com