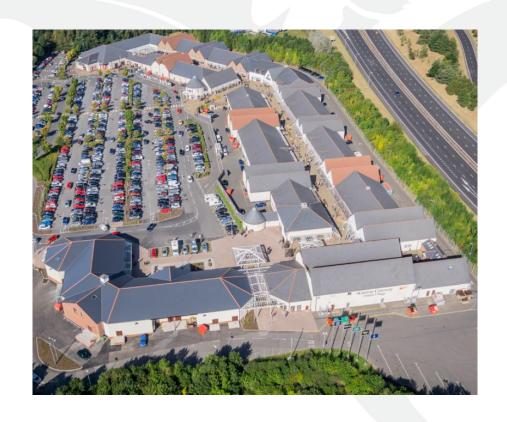

# VACANT UNITS

#### Vacant/Available Units

Unit 14 = 1,025 sq. ft.

Unit 41 = 1,495 sq. ft.

Unit 56 = 2,047 sq. ft.

Unit 62/63 = 2,122 sq. ft.

### **Asset Management:**

Units of 900 - 2,000 sq. ft. (or bigger) could also be made available through Landlord asset management initiatives.