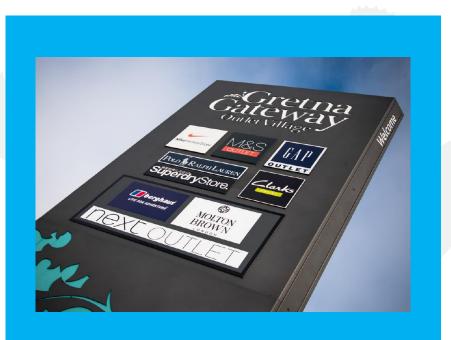

# G<sub>2017</sub> Overview

- HUGO BOSS, PIZZA EXPRESS AND BENCH OPEN
- PREMIUM BRAND LED INCLUDING POLO RALPH LAUREN, SUPERDRY, NIKE, MOLTON BROWN AND SKECHERS
- ADDITIONAL ANCHORS INCLUDE NEXT, M&S AND GAP
- SALES DENSITIES IN EXCESS OF £1,000/ sq. ft.
- Footfall +3% Vs LY
- Sports up to +7% Vs LY
- Outdoors up to +11% Vs LY
- Ladieswear up to +17% Vs LY
- Accessories up to +34% Vs LY

# A PRIME TENANT MIX