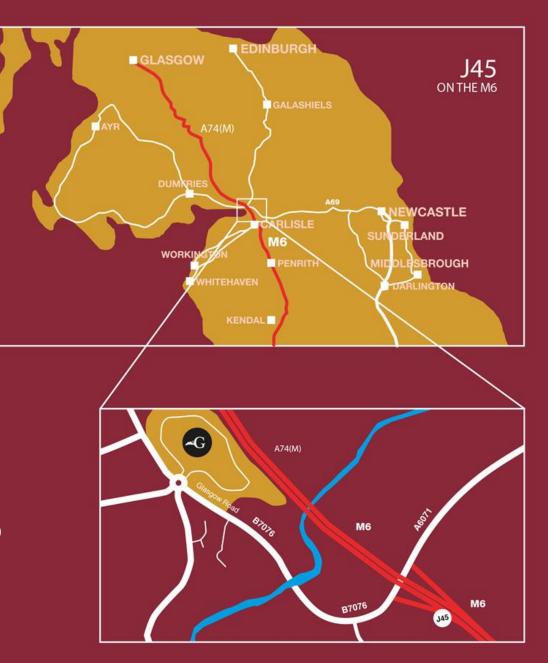

densities average £668/ sq. ft.
- Top 10 sales densities average £560/ sq. ft.
- New North Car Park open Now 1,110 car parking spaces







# VACANT UNITS

## & QUOTING TERMS

#### Vacant/Available Units

Unit 14 = 1,025 sq. ft.

Unit 41 = 1,495 sq. ft.

Unit 56 = 2,047 sq. ft.

Unit 62/63 = 2,122 sq. ft.

### **Asset Management:**

Units of 900 - 2,000 sq. ft. (or bigger) could also be made available through Landlord asset management initiatives.

#### **Quoting Terms:**

Rent - The higher of £30/sq. ft. or 11% of Turnover

Service & Promotion - £9.36/ sq. ft.

Rates - Circa £7.50/sq. ft.





For further information on leasing opportunities please contact CHD Property - Chartered Surveyors Charles Dring / Bertie Scott-Hopkins BSc (Hons) T: 020 7734 2080 londonoffice@chdproperty.com