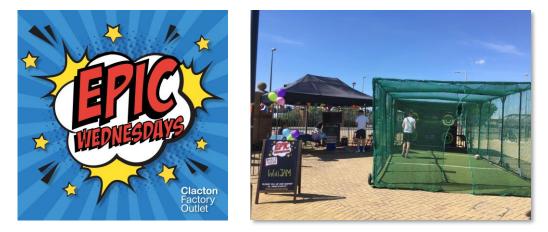

## **Enhanced Performance**

- New approach to marketing campaigns and content is delivering significant gains for the destination
  - Facebook 5,126 likes, total reach +104%, post engagement +14%
  - Twitter 1,594 followers, engagement +40%
  - Website Click through rates to website from social media up +400%
  - Database 2% increase from original number, after GDPR re-opt-in, engagement +200%
  - Events Epic Wednesday events delivering free activity for kids every Wednesday during Summer Holidays
- Result of enhanced Centre performance is evidenced in cumulative sales per square foot tracking +17% year on year (up to week 31)