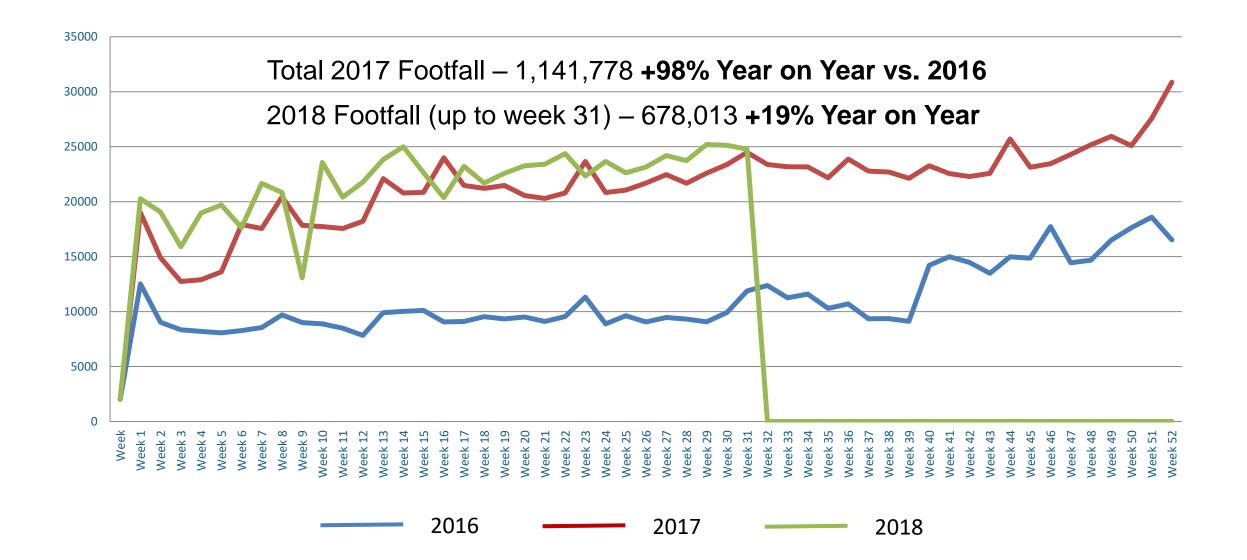

## **Enhanced Performance**

- New approach to marketing campaigns and content is delivering significant gains for the destination
  - Facebook 5,126 likes, total reach +104%, post engagement +14%
  - Twitter 1,594 followers, engagement +40%
  - Website Click through rates to website from social media up +400%
  - Database 2% increase from original number, after GDPR re-opt-in, engagement +200%
  - Events Epic Wednesday events delivering free activity for kids every Wednesday during Summer Holidays
- Result of enhanced Centre performance is evidenced in cumulative sales per square foot tracking +17% year on year (up to week 31)