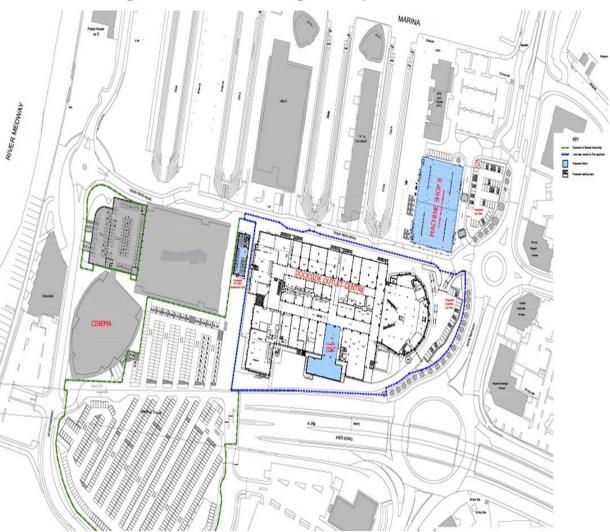

#### **GROUND FLOOR**

Chatham Maritime is one the UKs largest historical regeneration schemes comprising of:

- 160,000 sq/ft of Retail and Catering
- 350 acres
- 2000 homes
- A university campus with three colleges and 10,000 students
- Marina with 412 Berths
- Nine Screen Odeon with Restaurants
- Copper Rivet Distillery