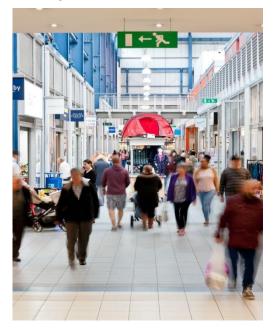

#### FACTS:

- Dockside Footfall over 2.15m pa
- 1,400 car park spaces
- Catchment population of 628,000

- **Odeon** footfall over 400,000 visitors pa
- Nando's and Pizza Hut are among the best performing in the South-East