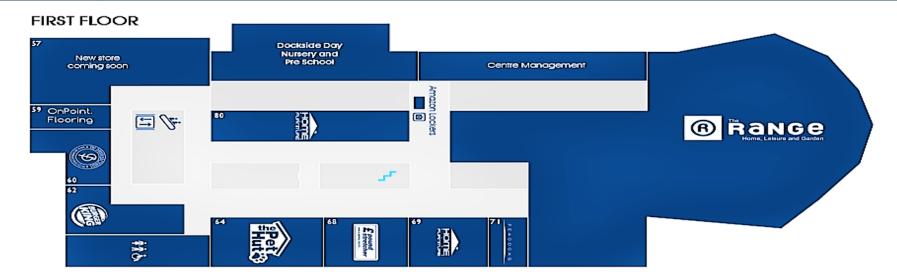

2.15m pa
- 1,400 car park spaces
- Catchment population of 628,000

- **Odeon** footfall over 400,000 visitors pa
- Nando's and Pizza Hut are among the best performing in the South-East

#### **PERFORMANCE:**

- Anchors up to £407/ sq. ft.
- Catering up to £800/sq. ft.
- Footwear up to £248/ sq. ft.









- New ProCook and Regatta stores have opened for trade
- Sea Shells opens the **New Dockside Day Nursery and Pre-School** with capacity for 72 children aged 3 months 5 years
- Olympic Standard Climbing Wall opening in 2020, offering all three Olympic climbing disciplines with a Climbing Wall, Speed Wall and Bouldering
- **Copper Rivet Distillery** now supplying to National retailers, Waitrose, John Lewis and The Co-Operative 20,000 visitors in 2018











## LEASING OPPORTUNITIES



#### **GROUND FLOOR**





Chatham Maritime is one the UKs largest historical regeneration schemes comprising of:

- 160,000 sq/ft of Retail and Catering
- 350 acres
- 2000 homes
- A university campus with three colleges and 10,000 students
- Marina with 412 Berths
- Nine Screen Odeon with Restaurants
- Copper Rivet Distillery





Term: 5 years

**Rent:** £22.50/ sq. ft. or 10% of turnover, whichever is the greater

Service and Promotion Charge: £7.50/ sq. ft.

Rates: Approx. £5.00/ sq. ft.







Charles Dring / Thomas Dracup T: 020 7734 2080 E: londonoffice@chdproperty.com