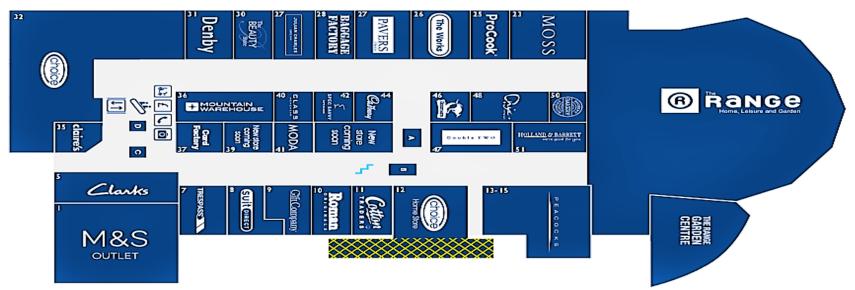

spaces
- Catchment population of 628,000

- **Odeon** footfall over 400,000 visitors pa
- Nando's and Pizza Hut are among the best performing in the South-East

#### **PERFORMANCE:**

- Anchors up to £407/ sq. ft.
- Catering up to £800/sq. ft.
- Footwear up to £248/ sq. ft.









- New ProCook and Regatta stores have opened for trade
- Sea Shells opens the **New Dockside Day Nursery and Pre-School** with capacity for 72 children aged 3 months 5 years
- Olympic Standard Climbing Wall opening in 2020, offering all three Olympic climbing disciplines with a Climbing Wall, Speed Wall and Bouldering
- **Copper Rivet Distillery** now supplying to National retailers, Waitrose, John Lewis and The Co-Operative 20,000 visitors in 2018











## LEASING OPPORTUNITIES



#### **GROUND FLOOR**





Chatham Maritime is one the UKs largest historical regeneration schemes comprising of:

- 160,000 sq/ft of Retail and Catering
- 350 acres
- 2000 homes
- A university campus with three colleges and 10,000 students
- Marina with 412 Berths
- Nine Screen Odeon with Restaurants
- Copper Rivet Distillery





Term: 5 years

**Rent:** £22.50/ sq. ft. or 10% of turnover, whichever is the greater

Service and Promotion Charge: £7.50/ sq. ft.

Rates: Approx. £5.00/ sq. ft.







Charles Dring / Thomas Dracup T: 020 7734 2080 E: londonoffice@chdproperty.com