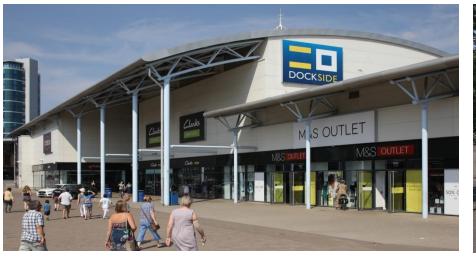

#### FACTS:

- Dockside Footfall over 2.15m pa
- 1,400 car park spaces
- Catchment population of 628,000

- **Odeon** footfall over 400,000 visitors pa
- Nando's and Pizza Hut are among the best performing in the South-East