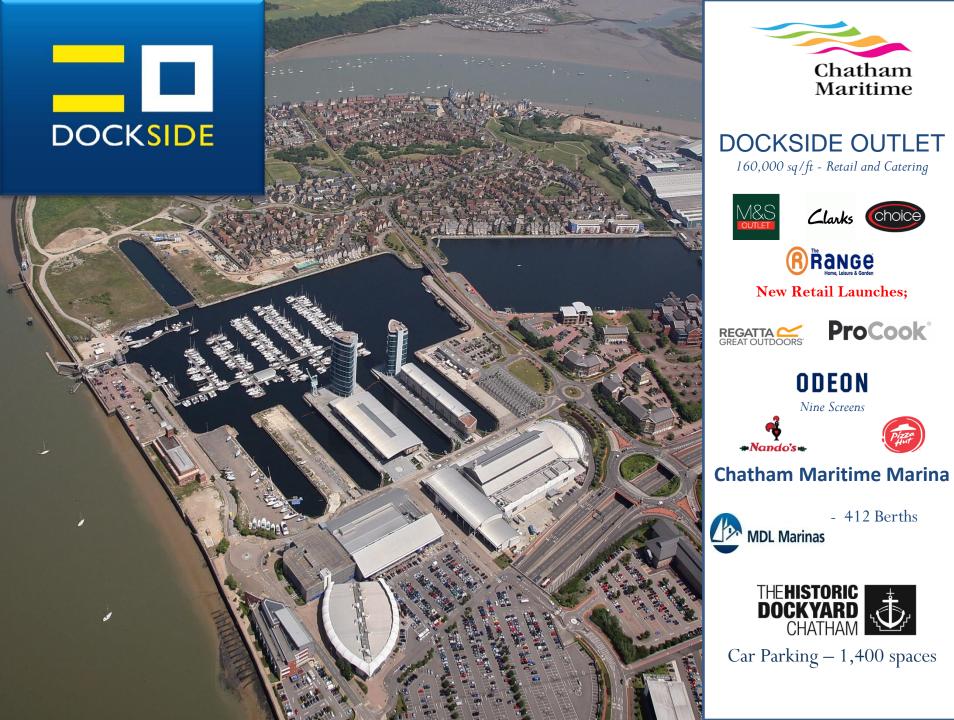

#### **GROUND FLOOR**

Chatham Maritime is one the UKs largest historical regeneration schemes comprising of:

- 160,000 sq/ft of Retail and Catering
- 350 acres
- 2000 homes
- A university campus with three colleges and 10,000 students
- Marina with 412 Berths
- Nine Screen Odeon with Restaurants
- Copper Rivet Distillery