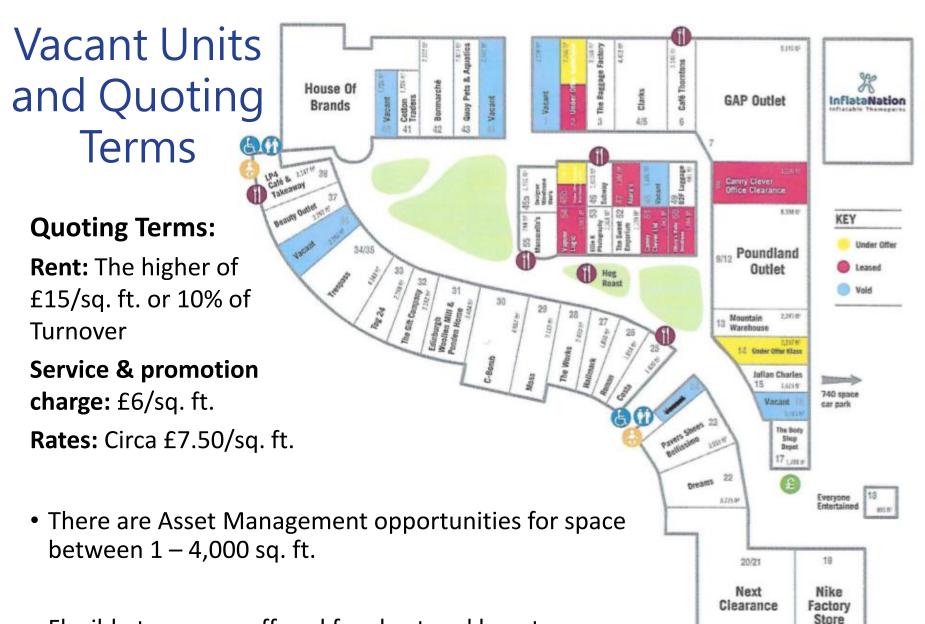

**Centre** — Includes gym, sports hall, climbing wall and football courts

**Royal Quays Outlet Village** 

 Flexible terms are offered for short and long term opportunities, based on a 5 year term